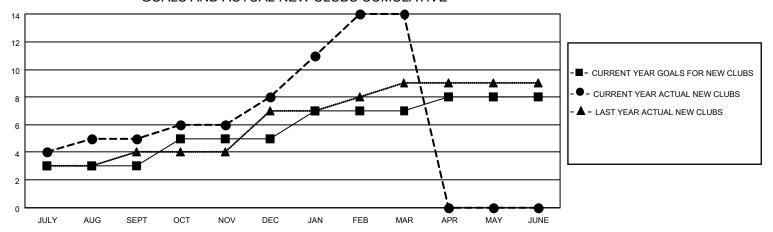

## GOALS AND ACTUAL NEW CLUBS CUMULATIVE

## MONTHLY MEMBERSHIP PROGRESS REPORT

**LOCATION INDIA** District 322 E Results as of: 3/31/2022

| Clubs RESULTS FOR 2021-2022 |   |   |   | Members RESULTS FOR 2021-2022 |     |     |     |
|-----------------------------|---|---|---|-------------------------------|-----|-----|-----|
|                             |   |   |   |                               |     |     |     |
| JULY/AUG/SEPT               | 3 | 5 | 6 | JULY/AUG/SEPT                 | 100 | 228 | 122 |
| OCT/NOV/DEC                 | 2 | 3 | 5 | OCT/NOV/DEC                   | 75  | 135 | 175 |
| JAN/FEB/MAR                 | 2 | 6 | 0 | JAN/FEB/MAR                   | 80  | 260 | 33  |
| APR/MAY/JUNE                | 1 | 0 | 0 | APR/MAY/JUNE                  | 120 | 0   | 0   |