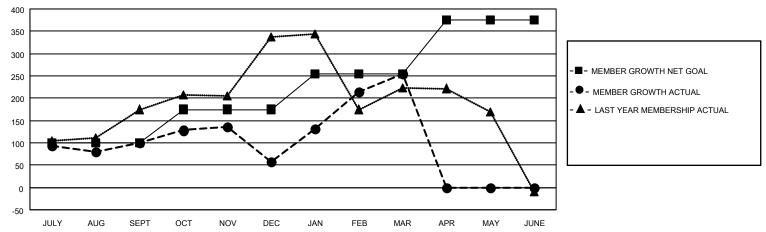

## GOALS AND ACTUAL MEMBERS CUMULATIVE

| DROPPED CLUBS: 11 |     | 74 CLUBS OF 141 ADDED 1 OR<br>MORE NEW MEMBERS | GENDER DISTRIBUTION                   |                |  |
|-------------------|-----|------------------------------------------------|---------------------------------------|----------------|--|
|                   |     | WORLD NEW WEIWBERG                             | MALE 3,052 (66.62%)                   |                |  |
|                   |     |                                                | FEMALE                                | 1,529 (33.38%) |  |
| DROPPED MEMBERS   |     |                                                | NON BINARY                            | 0 (0.00%)      |  |
|                   |     |                                                | PREFER NOT TO ANSWER                  | 0 (0.00%)      |  |
| DECEASED          | 6   |                                                |                                       |                |  |
| CLUB CANCELLED    | 181 | CLICK HERE FOR CUMULATIVE                      | TOTAL FAMILY UNIT MEMBERS 2,050       |                |  |
| OTHER             | 143 | MEMBERSHIP DATA                                |                                       |                |  |
| TOTAL             | 330 |                                                | FAMILY MEMBERS PAYING HALF DUES 1,115 |                |  |
|                   |     |                                                |                                       |                |  |

## MONTHLY MEMBERSHIP PROGRESS REPORT

**LOCATION INDIA** District 322 E Results as of: 3/31/2022

| Clubs RESULTS FOR 2021-2022 |   |   |   | Members RESULTS FOR 2021-2022 |     |     |     |
|-----------------------------|---|---|---|-------------------------------|-----|-----|-----|
|                             |   |   |   |                               |     |     |     |
| JULY/AUG/SEPT               | 3 | 5 | 6 | JULY/AUG/SEPT                 | 100 | 228 | 122 |
| OCT/NOV/DEC                 | 2 | 3 | 5 | OCT/NOV/DEC                   | 75  | 135 | 175 |
| JAN/FEB/MAR                 | 2 | 6 | 0 | JAN/FEB/MAR                   | 80  | 260 | 33  |
| APR/MAY/JUNE                | 1 | 0 | 0 | APR/MAY/JUNE                  | 120 | 0   | 0   |